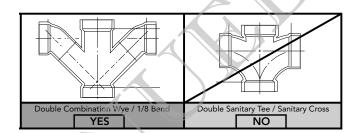

## **INSTALLATION NOTES**

Back-to-Back Toilet Installations:

TOTO recommends the use of a nationally listed, double sanitary tee-wye only, in vertical waste stacks, in accordance with the stipulations noted in the majority of nationally recognized plumbing codes.