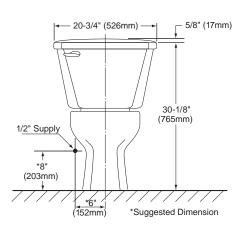

### **SPECIFICATIONS**

Water Use
Flush System
Min. Water Pressure
Water Surface
Trap Diameter
Rough-in
1.6 GPF/6.0LPF
8 psi (static)
8" x 9-3/8"
2-1/8"
12"

Rough-in 12"Trap Seal 2-1/8"

Warranty
 One Year Limited Warranty

 Material Vitreous china
 Shipping Weight C734F - 51lbs ST733 - 40lbs

Shipping Dimensions C734F

27-1/8"L x 9-5/8"W1 x 15-5/8"W2 x 16-3/4"H

ST733 21-1/4"L x 8-1/4"W x 17-1/8"H