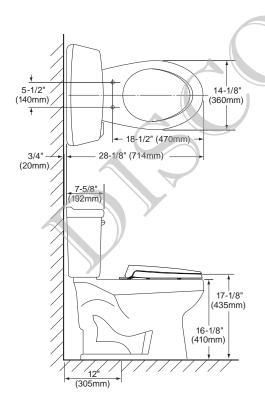

### **SPECIFICATIONS**

Water Use
Flush System
Min. Water Pressure
Water Surface
Trap Diameter
Rough-in
1.6 GPF/6.0LPF
8 psi (static)
8" x 9-3/8"
2-1/8"
12"

Rough-in 12"Trap Seal 2-1/8"

Warranty
 One Year Limited Warranty

 Material Vitreous china
 Shipping Weight C734F - 51lbs ST733 - 40lbs

Shipping Dimensions C734F

27-1/8"L x 9-5/8"W1 x 15-5/8"W2 x 16-3/4"H

ST733 21-1/4"L x 8-1/4"W x 17-1/8"H